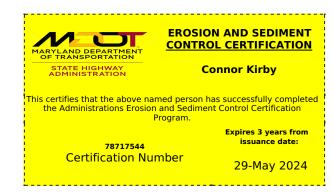

## **Memorandum**

Date: 29-May 2024 To: Connor Kirby

Subject: Yellow Card Certification Course & Assessment

From: MTBMA

We are pleased to inform you that you have successfully completed the Yellow Card Certification Course & Assessment Exam. Enclosed is your Maryland State Highway Administration's Erosion & Sediment Control Certification card. If you have any questions concerning your test, please contact me at 410-760-9505.

We hope the information acquired from this course was interesting and will be beneficial to you in your job. This certificate will expire 3 years from the issuance date: 29-May 2024.

Please cut out the card below and keep it with you at all times. This Card is proof of your successful completion of this course: