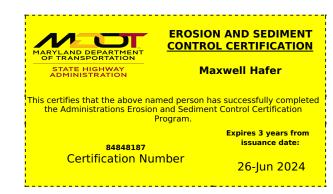

## **Memorandum**

Date: 26-Jun 2024 To: Maxwell Hafer

Subject: Yellow Card Certification Course & Assessment

From: MTBMA

We are pleased to inform you that you have successfully completed the Yellow Card Certification Course & Assessment Exam. Enclosed is your Maryland State Highway Administration's Erosion & Sediment Control Certification card. If you have any questions concerning your test, please contact me at 410-760-9505.

We hope the information acquired from this course was interesting and will be beneficial to you in your job. This certificate will expire 3 years from the issuance date: 26-Jun 2024.

Please cut out the card below and keep it with you at all times. This Card is proof of your successful completion of this course: